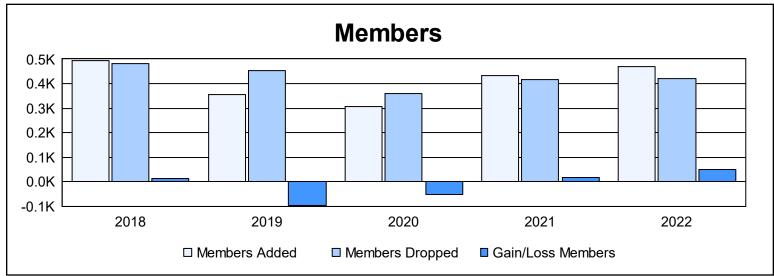

District 300B2 As of June 2022 Cumulative

| Year      | New<br>Clubs | Dropped<br>Clubs | Gain/<br>Loss<br>Clubs | New<br>Members | Charter<br>Members | Reinstate<br>Members | Transfer<br>Members | Total<br>Member<br>Added | Total<br>Members<br>Dropped | Gain/<br>Loss<br>Members |
|-----------|--------------|------------------|------------------------|----------------|--------------------|----------------------|---------------------|--------------------------|-----------------------------|--------------------------|
| 2017-2018 | 2            | 0                | 2                      | 394            | 65                 | 32                   | 4                   | 495                      | 483                         | 12                       |
| 2018-2019 | 1            | 0                | 1                      | 285            | 41                 | 24                   | 7                   | 357                      | 454                         | -97                      |
| 2019-2020 | 0            | 0                | 0                      | 281            | 1                  | 24                   | 2                   | 308                      | 358                         | -50                      |
| 2020-2021 | 2            | 0                | 2                      | 312            | 72                 | 47                   | 3                   | 434                      | 415                         | 19                       |
| 2021-2022 | 3            | 2                | 1                      | 333            | 122                | 10                   | 5                   | 470                      | 422                         | 48                       |
| Average   | 2            | 0                | 1                      | 321            | 60                 | 27                   | 4                   | 413                      | 426                         | -14                      |